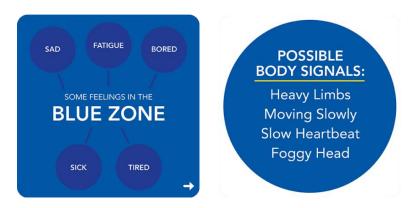

The **Blue Zone** encompasses our lowest level of energy or alertness and can be helpful when we have goals such as falling asleep. It also includes when we have sad, bored, or lonely feelings. When we are in the Blue Zone and our goal or task requires more energy, such as focusing in class or playing at recess, it can be helpful to use a tool to provide us with more energy. Some examples of Blue Zone tools are drinking water, standing or stretching, talking with a friend, or even chewing something crunchy.