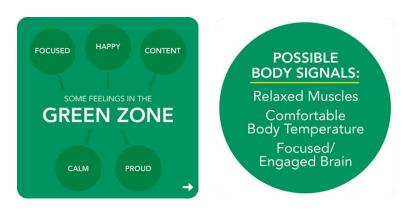

In the **Green Zone** we have more neutral feelings, energy, and levels of alertness. This Zone works well when your goal is to learn, listen or process information. We may feel calm, content, happy, or focused in the Green Zone. Although this Zone is often associated with pleasant feelings, it is not the "best" or "good" Zone. Yes, it can be helpful to be in the Green Zone during classroom reading time, for example, but if you are trying to fall asleep, it can be more helpful to have a lower level of energy. And, of course, when playing a competitive sport, it's helpful to have more energy. Some of tools to support being in the Green Zone include getting enough sleep and exercise, eating healthy foods, and connecting with loved ones.