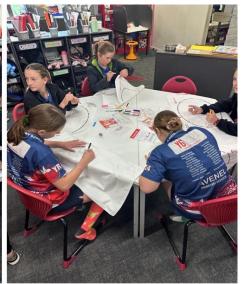

Your feedback is always welcome at ross.davis@education.vic.gov.au or 0403 565 119.

Thank you to **Red Cross** for sending representatives to work with students last week teaching them about what they would need to pack in an emergency. Students enjoyed these very informative sessions, and we appreciated them giving up their valuable time to work with our students.