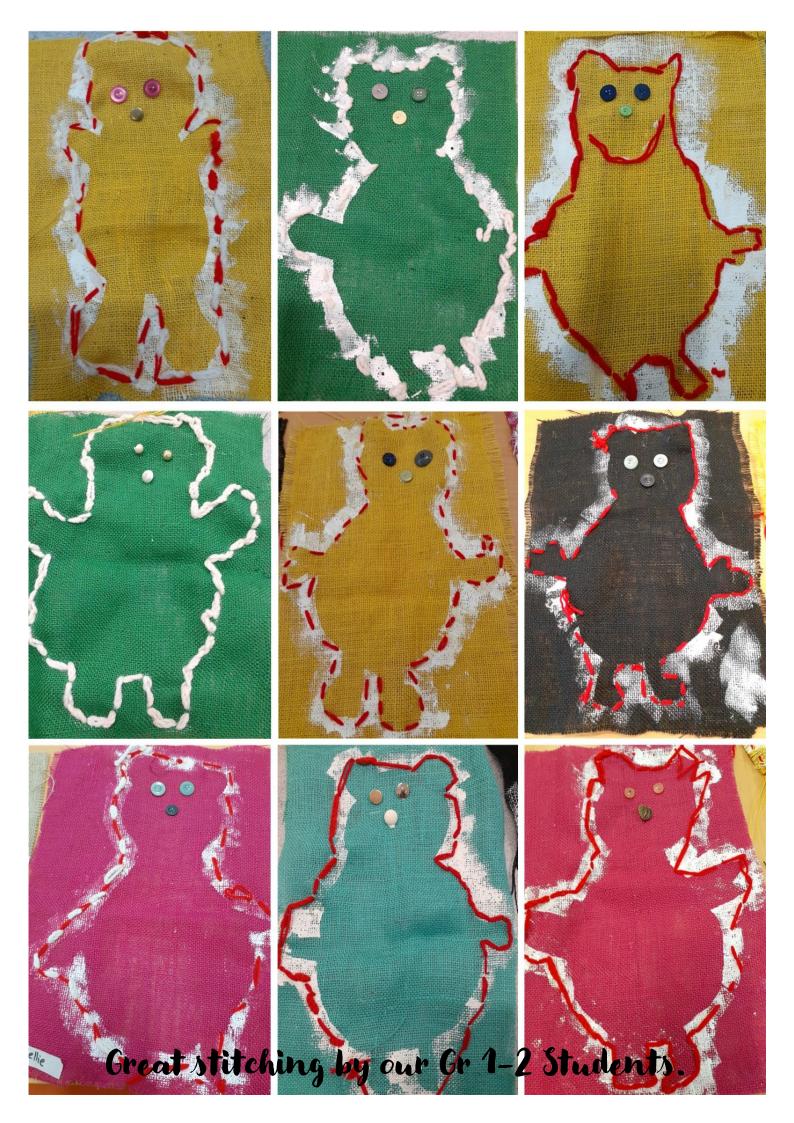

### Recognising and celebrating achievement of our values

### Be a Learner

Finn Hull - For his confidence and clarity when delivering his debate. 😊

Sophie Pitman - For her engagement and energy when presenting her oral exposition.

Charlie Golightly - For being an active and engaged learner.

Jimmy Lynch - For making some good learning choices about where he sits in class. 😊

Remi Mulraney - For her focus and concentration on all learning tasks.

Be a Mate

Arlo Newlands - For being a kind and considerate classmate ©