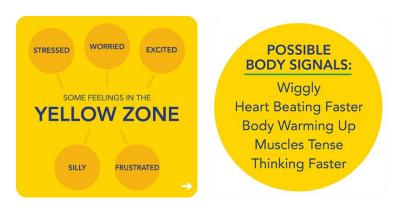

When we are in the **Yellow Zone**, we have higher levels energy and stronger emotion, such as feeling excited, fidgety, anxious, or frustrated. Although our feelings are becoming more intense, we usually still have a sense of control when in the Yellow Zone. Being in this Zone can be helpful when competing in a game, doing a school performance, or playing with friends because higher energy or level of alertness helps us engage and perform in these activities. We might decide to regulate our Yellow Zone when our goal is to complete an assignment, try to get some rest/sleep, or study. Some Yellow Zone tools include taking deep breaths, using a fidget, positive self-talk, and connecting with someone for support.