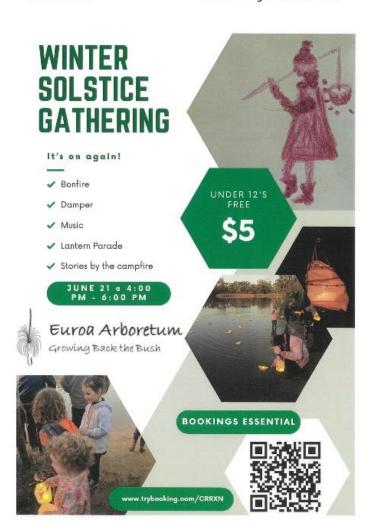

### **Community Information**

How lucky are we!!! Three Free Community concerts Coming Up in 2 weeks. 1. Junior Pianists/Singing Students Concert @ Avenel Hall, Sunday 23rd June @ 2.00pm 2. The repeat of this concert @ Avenel Primary School in the main teaching area - 25th June @ 12.00pm 3. Senior music students concert @ Avenel Memorial Hall, Saturday 29th June @ 5.00pm. Each concert is for an hour. Please come along and support our talented, hard practising students. nquires-0412 210 017