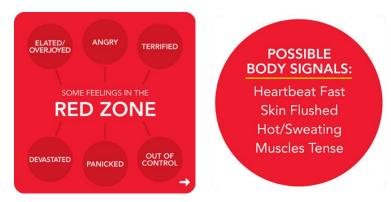

The **Red Zone** is the highest and most intense Zone, ranging from elation to anger. It's an important Zone because it helps us when we're in a situation where we need to react quickly and keep ourselves safe, such as when we are in danger. Learning how to manage these big feelings is important. The Red Zone does not only encompass uncomfortable feelings, it also includes overwhelming positive feelings as well as such as overjoyed and elated. Tools for the Red Zone help us gain a sense of control or stay safe. They tend to be calming in nature and might include taking a break, breathing, mindfulness, and physical activity like running or yoga.