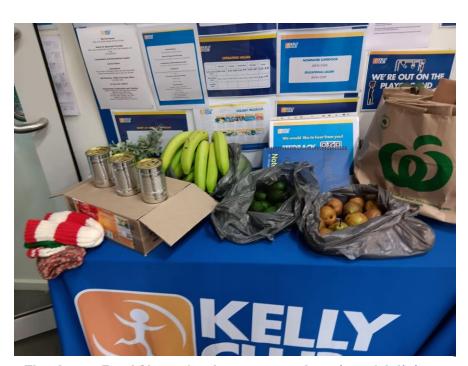

### Kelly Club News

Last week was a short week but we packed a lot into it. We had new resources that put our imaginations in overdrive, we made caramel biscuits, and they were yummy in our tummies. Thursday, we had our Food Share for parents and friends to take what they required before donating it to the school to help needy families. We had bananas, pears, avocados, tinned spaghetti and a few knitted beanies that were kindly donated to the children. The Centre Food Bank manager/organizer, Barb, was glad of the positive feedback they received that the tinned spaghetti went to the school for the children's breakfast club and the children saw it as a treat.

Thank you, Food Share, for the generous donation of delicious food for our students.