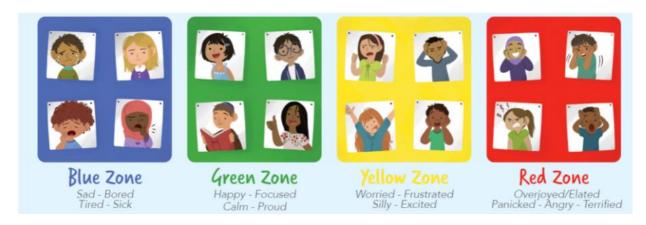

### **Zones of Regulation**

At Avenel Primary School we teach the Zones of Regulation to build students emotional literacy and assist them in naming and regulating their emotions. The Zones of Regulation are taught from Prep to Grade 6 and make up a part of our whole school approach to wellbeing. The Zones of Regulation is a curriculum framework organised around four coloured Zones to describe our feelings, energy, and emotions. We learn to regulate our Zones to meet our goals and task demands, as well as support our overall well-being.

The **Blue Zone** encompasses our lowest level of energy or alertness and can be helpful when we have goals such as falling asleep. It also includes when we have sad, bored, or lonely feelings. When we are in the Blue Zone and our goal or task requires more energy, such as focusing in class or playing at recess, it can be helpful to use a tool to provide us with more energy. Some examples of Blue Zone tools are drinking water, standing or stretching, talking with a friend, or even chewing something crunchy.

In the **Green Zone** we have more neutral feelings, energy, and levels of alertness. This Zone works well when your goal is to learn, listen or process information. We may feel calm, content, happy, or focused in the Green Zone. Although this Zone is often associated with pleasant feelings, it is not the "best" or "good" Zone. Yes, it can be helpful to be in the Green Zone during classroom reading time, for example, but if you are trying to fall asleep, it can be more helpful to have a lower level of energy. And, of course, when playing a competitive sport, it's helpful to have more energy. Some of tools to support being in the Green Zone include getting enough sleep and exercise, eating healthy foods, and connecting with loved ones.

When we are in the **Yellow Zone**, we have higher levels energy and stronger emotion, such as feeling excited, fidgety, anxious, or frustrated. Although our feelings are becoming more intense, we usually still have a sense of control when in the Yellow Zone. Being in this Zone can be helpful when competing in a game, doing a school performance, or playing with friends because higher energy or level of alertness helps us engage and perform in these activities. We might decide to regulate our Yellow Zone when our goal is to complete an assignment, try to get some rest/sleep, or study. Some Yellow Zone tools include taking deep breaths, using a fidget, positive self-talk, and connecting with someone for support.

The **Red Zone** is the highest and most intense Zone, ranging from elation to anger. It's an important Zone because it helps us when we're in a situation where we need to react quickly and keep ourselves safe, such as when we are in danger. Learning how to manage these big feelings is important. The Red Zone does not only encompass uncomfortable feelings, it also includes overwhelming positive feelings as well as such as overjoyed and elated. Tools for the Red Zone help us gain a sense of control or stay safe. They tend to be calming in nature and might include taking a break, breathing, mindfulness, and physical activity like running or yoga.